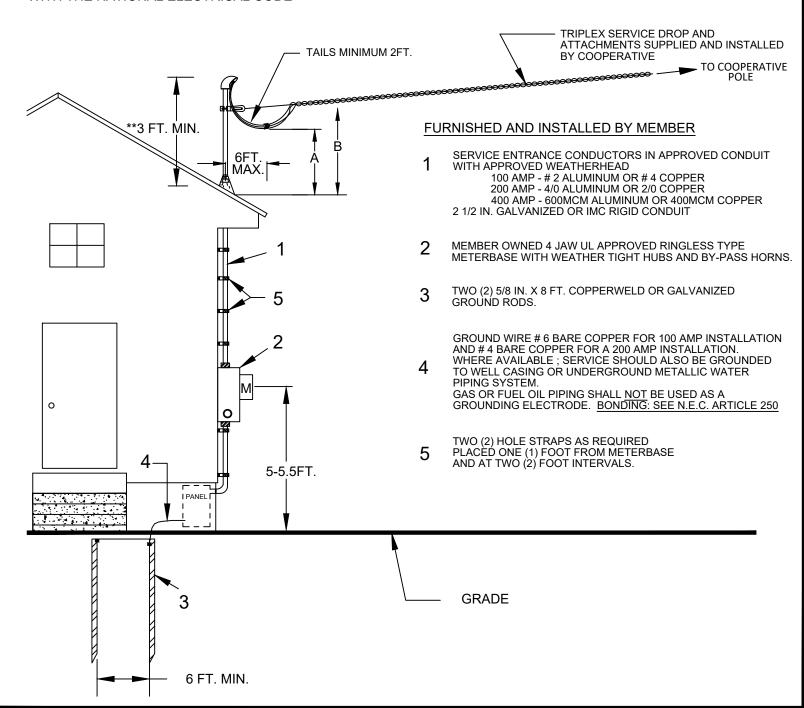

## CLAVERACK RURAL ELECTRIC COOPERATIVE, INC.

32750 ROUTE 6 WYSOX, PENNSYLVANIA 18854 www.claverack.com --- 1-800-326-9799

## INSTALLATION REQUIREMENTS FOR MAST TYPE SERVICE FOR PERMANENT BUILDING

## **IMPORTANT:**

ALL INSTALLATIONS MUST BE INSPECTED AND APPROVED BY A RECOGNIZED INSPECTION AGENCY BEFORE THE SERVICE CAN BE ENERGIZED.

ALL INSTALLATIONS TO BE IN ACCORDANCE WITH THE NATIONAL ELECTRICAL CODE

- A MAINTAIN NOT LESS THAN 18 IN. VERTICAL CLEARANCE ABOVE ROOF
- B MAINTAIN NOT LESS THAN 3 FT. VERTICAL CLEARANCE IN ACCORDANCE WITH NEC ARTICLE 230.24
- \* TRIPLEX SERVICE DROP SHALL BE 19 FT. MINIMUM OVER PUBLIC AND PRIVATE THOUGHFARES, DRIVEWAYS AND LAND TRAVERSED BY TRUCKS.
- \* \* MAST HIGHER THAN 3 FT. ABOVE ROOF REQUIRES GUYING.